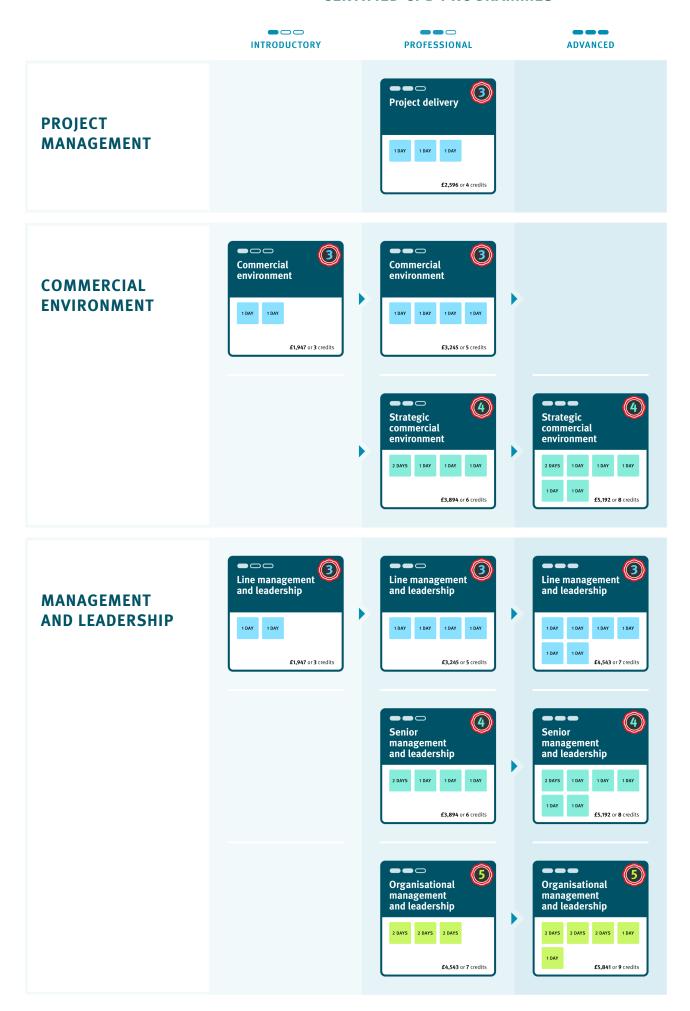

ficates of Learning are specifically designed so you can create a professional and focused working environment that delivers your goals.

#### **Engagement. Results. Assurance.**

Each Certificate of Learning uses a distinct blend of live learning, online resources, bonus seminars and dedicated time with an expert trainer to ensure skills come straight back into the workplace.

### **Included in every Certificate of Learning**

- Programme welcome pack
- Lively and challenging courses with experienced trainers
- 12 months learning and development support
- Dedicated one-on-one time to discuss implementation
- Monthly Customer Success Series short courses
- Additional learning materials
- Trainer Q&A after each course
- Framed certificate
- Digital badge

#### **CERTIFIED CPD PROGRAMMES**